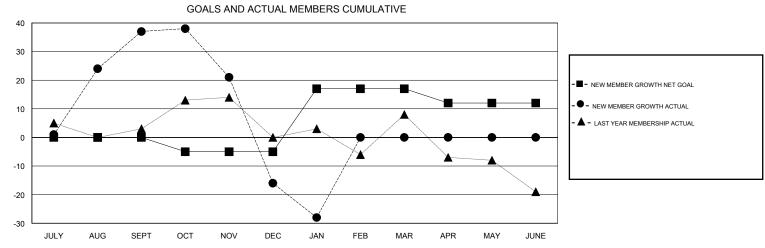

SEPT

JULY

AUG

OCT

NOV

DEC

## GOALS AND ACTUAL NEW CLUBS CUMULATIVE 1.6 1.2 0.8 0.4

FEB

JAN

MAR

APR

MAY

JUNE

| DROPPED CLUBS: 1  DROPPED MEMBERS |     | 40 CLUBS OF 67 ADDED 1 OR MORE NEW MEMBERS | GENDER DISTRI<br>MALE<br>FEMALE | 1,106 (67.69%)<br>528 (32.31%) |     |
|-----------------------------------|-----|--------------------------------------------|---------------------------------|--------------------------------|-----|
| DECEASED                          | 10  | CLICK HERE FOR CUMULATIVE  MEMBERSHIP DATA | TOTAL FAMILY UNIT MEMBERS       |                                | 210 |
| CLUB CANCELLED                    | 8   |                                            | FAMILY MEMBERS PAYING HALF DUES |                                | 400 |
| OTHER                             | 118 |                                            |                                 |                                | 108 |
| TOTAL                             | 136 |                                            |                                 |                                |     |