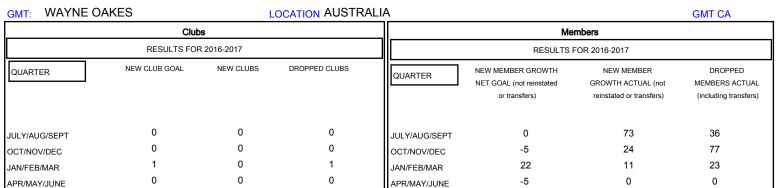

SEPT

JULY

AUG

OCT

NOV

DEC

## MONTHLY MEMBERSHIP PROGRESS REPORT

## District 201N2

Results as of: 1/31/2017



## GOALS AND ACTUAL NEW CLUBS CUMULATIVE 1.6 1.2 0.8 0.4

FEB

JAN

MAR

APR

MAY

JUNE



| DROPPED CLUBS: 1  DROPPED MEMBERS |     | 40 CLUBS OF 67 ADDED 1 OR MORE NEW MEMBERS | GENDER DISTRI<br>MALE<br>FEMALE | 1,106 (67.69%)<br>528 (32.31%) |     |
|-----------------------------------|-----|--------------------------------------------|---------------------------------|--------------------------------|-----|
| DECEASED                          | 10  | CLICK HERE FOR CUMULATIVE  MEMBERSHIP DATA | TOTAL FAMILY UNIT MEMBERS       |                                | 210 |
| CLUB CANCELLED                    | 8   |                                            | FAMILY MEMBERS PAYING HALF DUES |                                | 400 |
| OTHER                             | 118 |